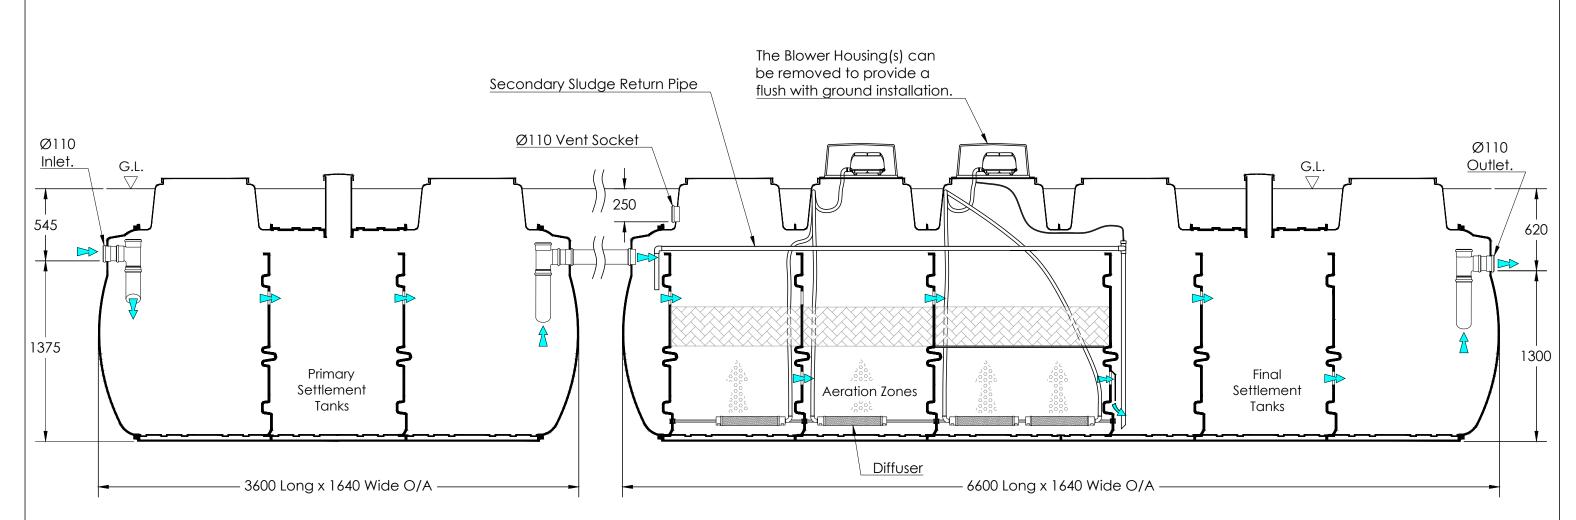

## VERTICAL SECTION ON G

## 50mm MDPE Pumped Discharge

## Note:

Risers can be pre-fitted at our factory for deeper invert level applications.
Please contact Synergy Sales Department for further information on these modifications.

WITH PUMP DISCHARGE OPTION



|  | Drawing Title:                        |           | Re   | ev: | Revision Details: | Date: | Drawing No :     | TR-P50-01  |
|--|---------------------------------------|-----------|------|-----|-------------------|-------|------------------|------------|
|  | TRICEL / SYNERGY P50 TREATMENT PLANT. |           |      |     |                   |       | 1st Issue Date : | 28/04/2015 |
|  |                                       |           |      |     |                   |       | Drawn: NS        | -          |
|  | 50 PERSON