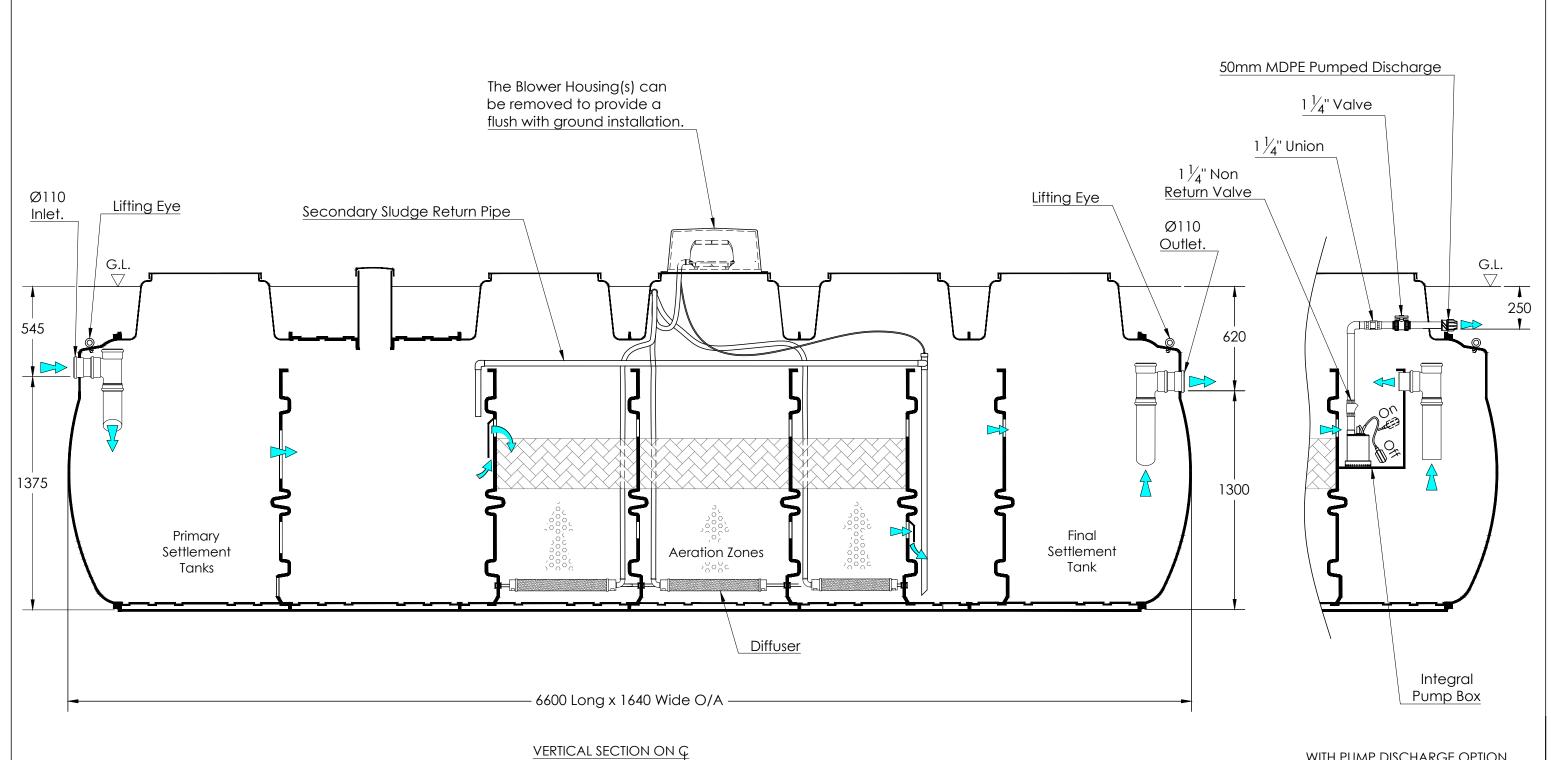

WITH PUMP DISCHARGE OPTION

## Note:

Risers can be pre-fitted at our factory for deeper invert level applications. Please contact Synergy Sales Department for further information on these modifications.

| Drawing Title:            | TRICEL / SYNERGY<br>P30 TREATMENT PLANT.<br>30 PERSON. |  |  |
|---------------------------|--------------------------------------------------------|--|--|
| All dimensions are in mm. |                                                        |  |  |