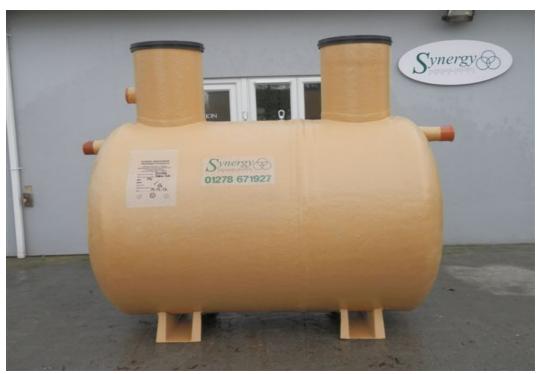

Synergy Robusta Low Profile Septic Tank.

Made in Gt. Britain, <u>The only GRP Low Profile Septic Tank to have EN12566-1</u> Certification.

<u>Models:</u> P4 (To serve Two Bedroom Properties) P9 (To serve up to a single Seven Bedroom Property). P16 (To serve up to 2 x Four Bed + 1 x Three Bedroom Property).