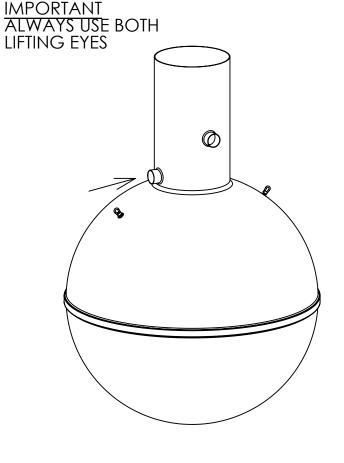

Croom, Enmore Road, Enmore, Bridgwater, Somerset, TA5 2AN
Tel: 01278 671927 Fax: 01278 671963 E-mail: info@synergy-wtp.co.uk
Web: www.synergy-wtp.co.uk

Synergy Robusta Range
Spherical Cesspool Tank
2,800 - 6,000 litres