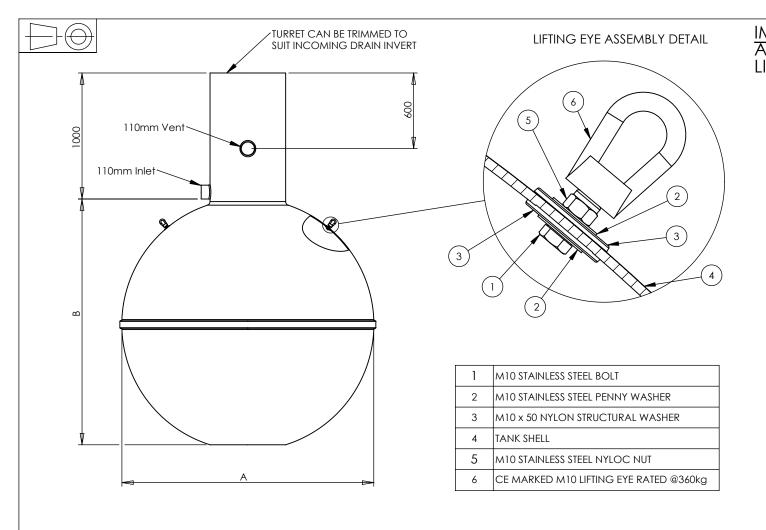

## ROBUSTA TANK:- THE TOUGH ONE! BUILT FOR THE JOB BUILT IN BRITAIN

| TANK CAPACITY | DIM A | DIM B |  |  |  |  |
|---------------|-------|-------|--|--|--|--|
| 2800L         | 1750  | 1785  |  |  |  |  |
| 3800L         | 1940  | 2000  |  |  |  |  |
| 4600L         | 2050  | 2100  |  |  |  |  |
| 6000L         | 2250  | 2200  |  |  |  |  |

Croom, Enmore Road, Enmore, Bridgwater, Somerset, TA5 2AN
Tel: 01278 671927 Fax: 01278 671963 E-mail: info@synergy-wtp.co.uk
Web: www.synergy-wtp.co.uk

Synergy Robusta Range
Spherical Cesspool Tank
2,800 - 6,000 litres

All dimensions in mm SCALE:1:30

| REV. | DESCRIPTION | Drawing No | Sheet 1 of 1   |  |  |
|------|-------------|------------|----------------|--|--|
|      |             |            | SD0904/ROBUSTA |  |  |
|      |             | Date:      | 05/02/2010     |  |  |
|      |             | Drawn by:  | P Martin       |  |  |