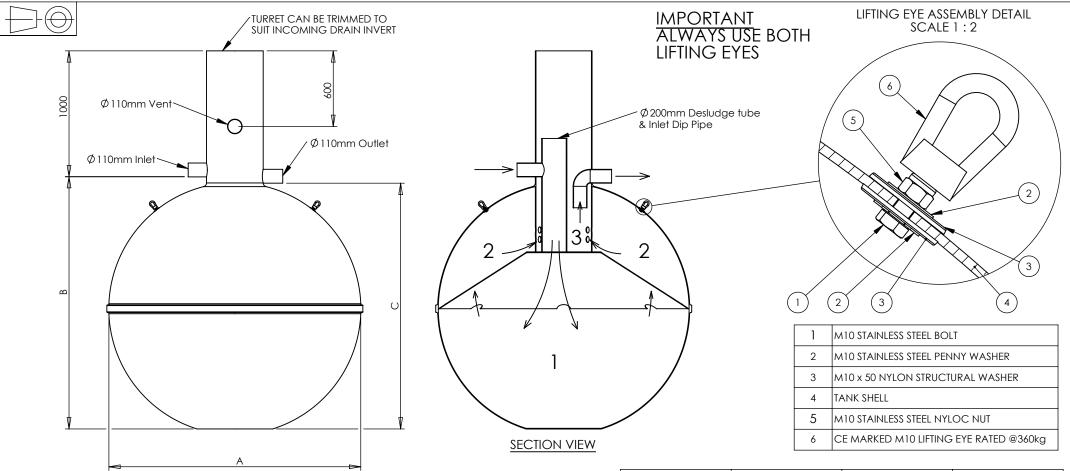

## ROBUSTA TANK:- THE TOUGH ONE! BUILT FOR THE JOB BUILT IN BRITAIN

| _ |               |       |       |       |  |  |  |
|---|---------------|-------|-------|-------|--|--|--|
|   | TANK CAPACITY | DIM A | DIM B | DIM C |  |  |  |
|   | 2800L         | 1750  | 1785  | 1735  |  |  |  |
|   | 3800L         | 1940  | 2000  | 1950  |  |  |  |
|   | 4600L         | 2050  | 2100  | 2050  |  |  |  |
|   | 6000L         | 2250  | 2200  | 2150  |  |  |  |

## THREE STAGE UPWARD FLOW SEPTIC TANK

Croom, Enmore Road, Enmore, Bridgwater, Somerset, TA5 2AN
Tel: 01278 671927 Fax: 01278 671963 E-mail: info@synergy-wtp.co.uk
Web: www.synergy-wtp.co.uk

Synergy Robusta Range
Spherical Septic tanks
2,800 - 6,000 litres