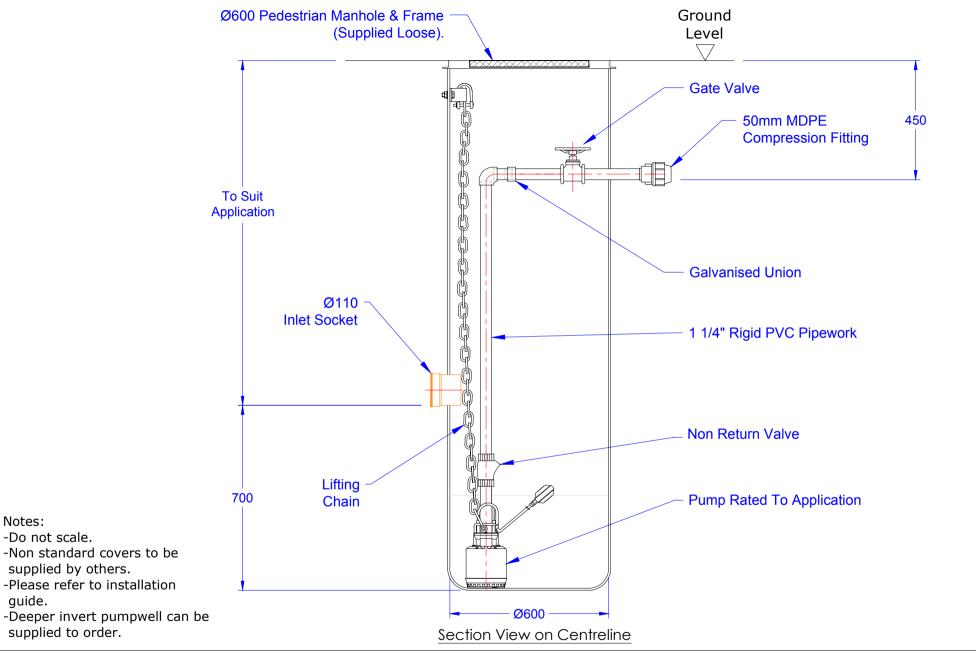

Croom, Enmore Road, Enmore, Bridgwater, Somerset TA5 2AN

Phone: 0044 (0)1278 671927 Fax: 0044 (0)1278 671963 E-mail: info@synergy-wtp.co.uk

Web: www.synergy-wtp.co.uk

|       | Drawing Title:                                       |        |        | Rev: | Revision Details: | Date:           | Drawing No :     | 1004 / Rev B |
|-------|------------------------------------------------------|--------|--------|------|-------------------|-----------------|------------------|--------------|
|       | FINAL EFFLUENT PUMP STATION FREE STANDING AUTO PUMP. |        |        | В    | Re-formatted      |                 | 1st Issue Date : | 18/06/2017   |
|       |                                                      |        |        |      |                   | Drawn: NS       | <b>O</b>         |              |
|       |                                                      |        |        |      |                   | Chkd: <b>JN</b> |                  |              |
| co.uk | All dimensions are in mm.                            | Scale: | N.T.S. |      |                   |                 | Aprvd: <b>JN</b> | A4           |